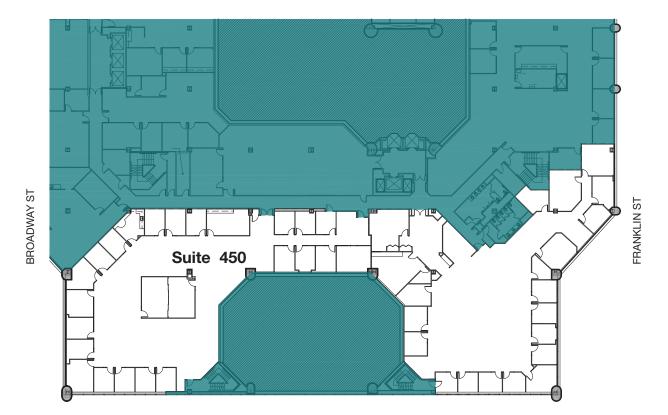

## **FLOOR PLAN**

## SUITE 450 | 20,352 SF

- 37 Private offices
- 3 Conference rooms
- Divisible

ELEVENTH ST

©2023 Cushman & Wakefield. All rights reserved. The information contained in this communication is strictly confidential. This information has been obtained from sources believed to be reliable but has not been verified. NO WARRANTY OR REPRESENTATION, EXPRESS OR IMPLIED, IS MADE AS TO THE CONDITION OF THE PROPERTY (OR PROPERTY ES) REFERENCED HEREIN OR AS TO THE ACCURACY OR COMPLETENESS OF THE INFORMATION CONTAINED HEREIN, AND SAME IS SUBMITTED SUBJECT TO ERRORS, OMISSIONS, CHANGE OF PRICE, RENTAL OR OTHER CONDITIONS, WITHDRAWAL WITHOUT NOTICE, AND TO ANY SPECIAL LISTING CONDITIONS IMPOSED BY THE PROPERTY OWNER(S). ANY PROJECTIONS, OPINIONS OR ESTIMATES ARE SUBJECT TO UNCERTAINTY AND DO NOT SIGNIFY CURRENT OR FUTURE PROPERTY PERFORMANCE. COE-PM-WEST- 09/08/23