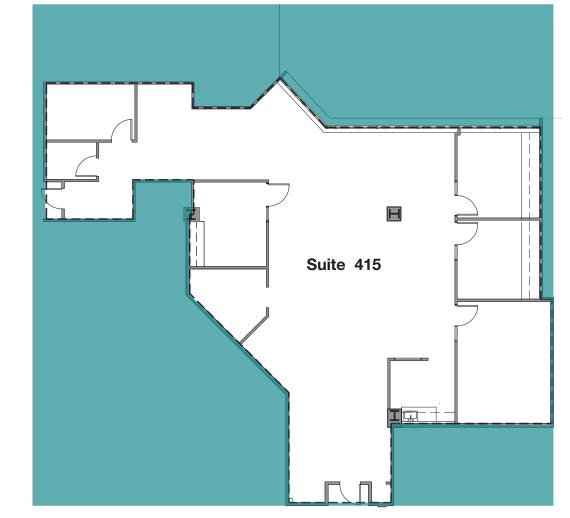

## **FLOOR PLAN**

## SUITE 415 | 3,334 SF

- Large open area
- Kitchen
- Two private offices
- Server room
- Conference room
- Atrium views

ELEVENTH ST

©2022 Cushman & Wakefield. All rights reserved. The information contained in this communication is strictly confidential. This information has been obtained from sources believed to be reliable but has not been verified. NO WARRANTY OR REPRESENTATION, EXPRESS OR IMPLIED, IS MADE AS TO THE CONDITION OF THE PROPERTY (OR PROPERTY ES REFERENCED HEREIN OR AS TO THE ACCURACY OR COMPLETENESS OF THE INFORMATION CONTAINED HEREIN, AND SAME IS SUBMITTED SUBJECT TO ERRORS, OMISSIONS, CHANGE OF PRICE, RENTAL OR OTHER CONDITIONS, WITHDRAWAL WITHOUT NOTICE, AND TO ANY SPECIAL LISTING CONDITIONS IMPOSED BY THE PROPERTY OWNER(S). ANY PROJECTIONS, OPINIONS OR ESTIMATES ARE SUBJECT TO UNCERTAINTY AND DO NOT SIGNIFY CURRENT OR FUTURE PROPERTY PERFORMANCE. COE-PM-WEST-07/21/22