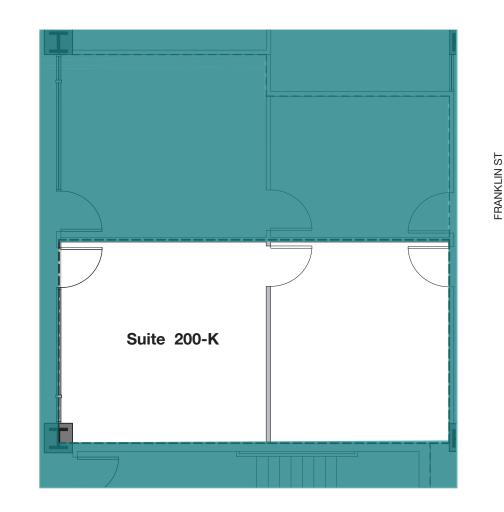

## SUITE 200-K | 562 SF

- 2 private offices
- Shared kitchen
- Shared conference rooms